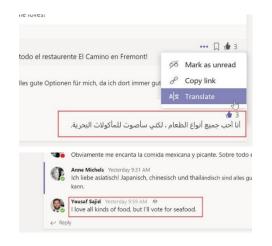

## Al in Teams — available today!

Inline Message Translation

Meeting Recording Transcription

Mobile Companion Mode

Background Blur

**TECH & INNOVATION LAB** 

DIGITAL ENTERPRISE 365