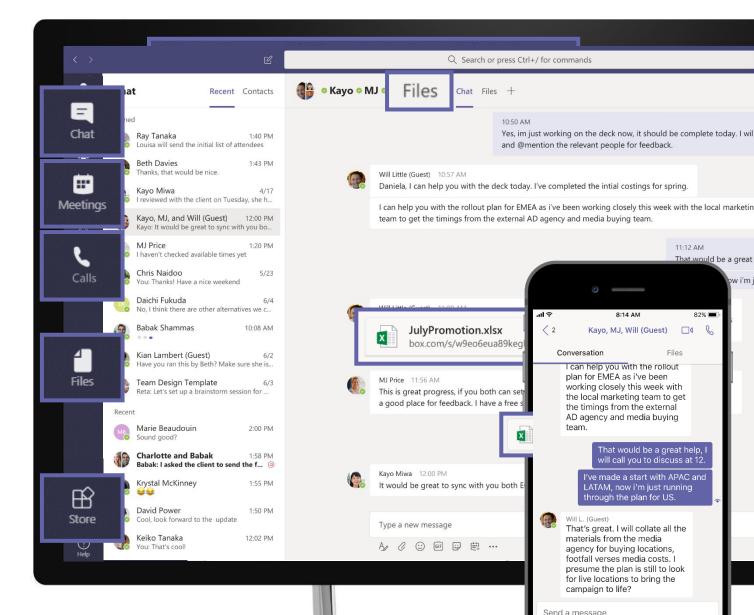

## **Microsoft Teams**

## Microsoft Teams

## The hub for teamwork in Microsoft 365

Communicate through chat, meetings & calls

**Collaborate**with deeply integrated Office 365 apps

Customize & extend with 3rd party apps, processes, and devices

Work with confidence enterprise level security, compliance, and manageability