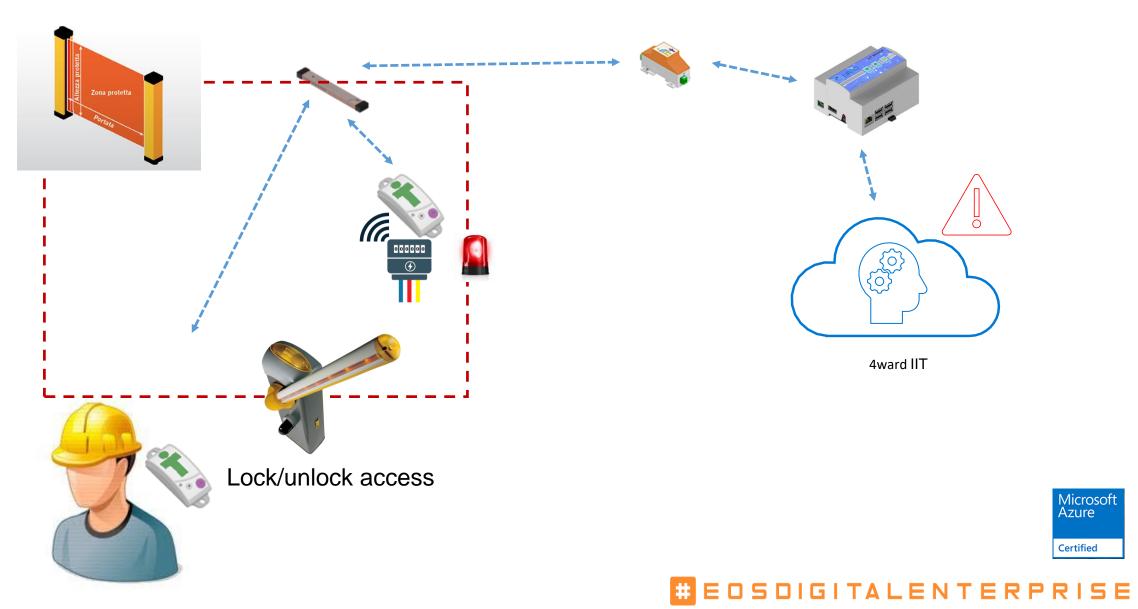

## Safety & Security

## Microsoft TECH & INNOVATION LAB

Labour Safety in Italy

deaths every day in Italy (more than 599 victims in the last 7 months)\*

Work injuries costs in Italy (about 3,5% of GDP)\*\*

**45**<sub>B€</sub>

\*Source: Istituto Nazionale Assicurazione Infortuni sul Lavoro (Inail) – August 2019 \*\*Source:Agenzia Europea per la sicurezza e la salute sul lavoro (EU-OSHA) – 2019

Use cases

·K

Man-down detection

Incident prevention

Manmachine anticollision solutions

Access Control of dangerous areas

detection of dangerous conditions (i.e. CO2)

Localization and monitoring (indooroutdoor) of people, objects and vehicles

Automatic alarms (sent to tags, mobile devices, audio-visual sensors)

### E O S DIGITALENTER PRISE

Certified

Check distance & position from net and other tags

Exchange data (position, speed, height, etc)

+---> Feedback, Action

Microsoft Azure

Certified