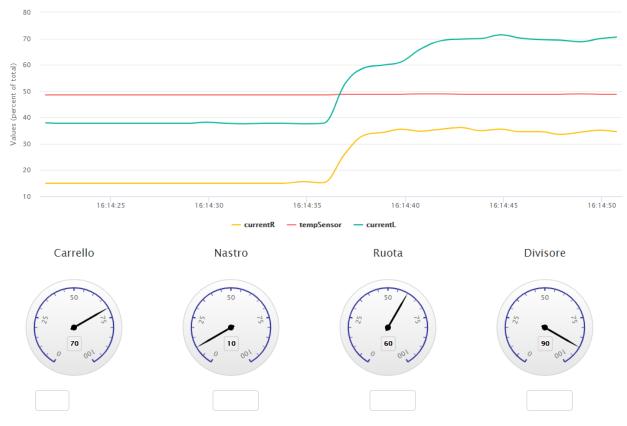

OVATION LAB



### Maintenance evolution



### Primary Fuel Pump - Predicted Remaining Useful Life









\*pwc report 2018 https://www.pwc.be/en/documents/20180926-pdm40-beyond-the-hype-report.pdf











### Sensor Connected assets

- Onboarding
- Connectivity
- Device management
- Security

## Data IT/OT convergence

- Big Data ingestion
  Big Data infrastructure
- Merging sensor data with business information



- Root-cause analysis
- Asset Health
  monitoring
- Machine learning
- Anomaly dection
- Triggering of corrective actions



Action Maintenance activities

- Prioritized maintenance and service activities
- Optimized warranty and spare parts management
- Prescriptive
  maintenence
- Quality improvements

### Outcome Business value





### **4ward PM Solution Demo**











christian.parmigiani@4ward.it

# Microsoft TECH & INNOVATION LAB