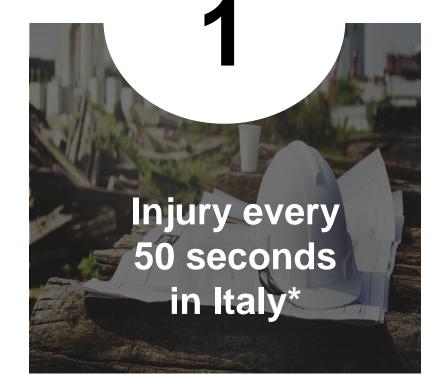

## Microsoft TECH & INNOVATION LAB

Labour Safety in Italy

deaths every day in Italy (more than 599 victims in the last 7 months)\*

Work injuries costs in Italy (about 3,5% of GDP)\*\*

**45**<sub>B€</sub>

\*Source: Istituto Nazionale Assicurazione Infortuni sul Lavoro (Inail) – August 2019 \*\*Source:Agenzia Europea per la sicurezza e la salute sul lavoro (EU-OSHA) – 2019