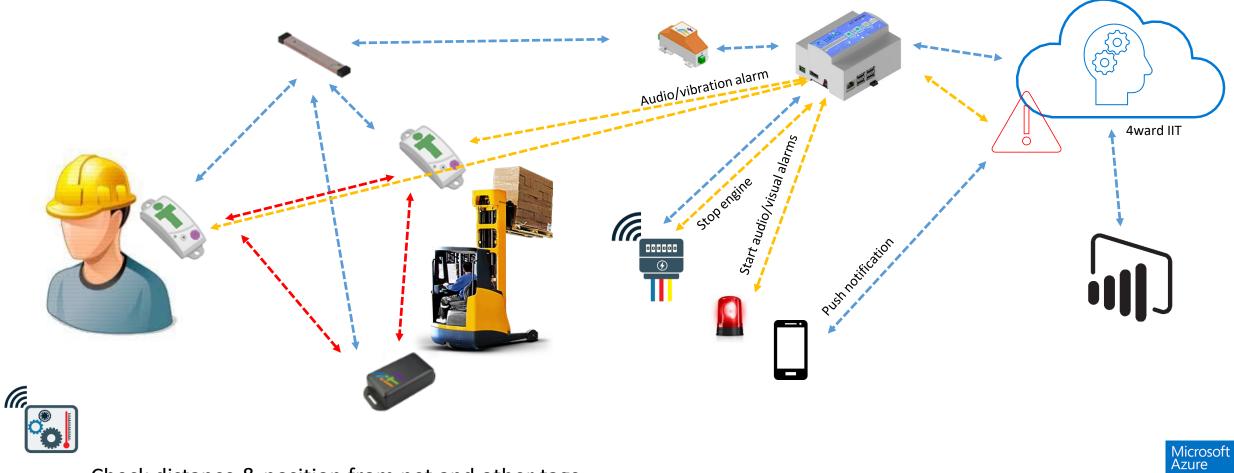

Use cases

·K

Man-down detection

Incident prevention

Manmachine anticollision solutions

Access Control of dangerous areas

detection of dangerous conditions (i.e. CO2)

Localization and monitoring (indooroutdoor) of people, objects and vehicles

Automatic alarms (sent to tags, mobile devices, audio-visual sensors)

### E O S DIGITALENTER PRISE

Certified

Check distance & position from net and other tags

Exchange data (position, speed, height, etc)

+---> Feedback, Action

Microsoft Azure

Certified