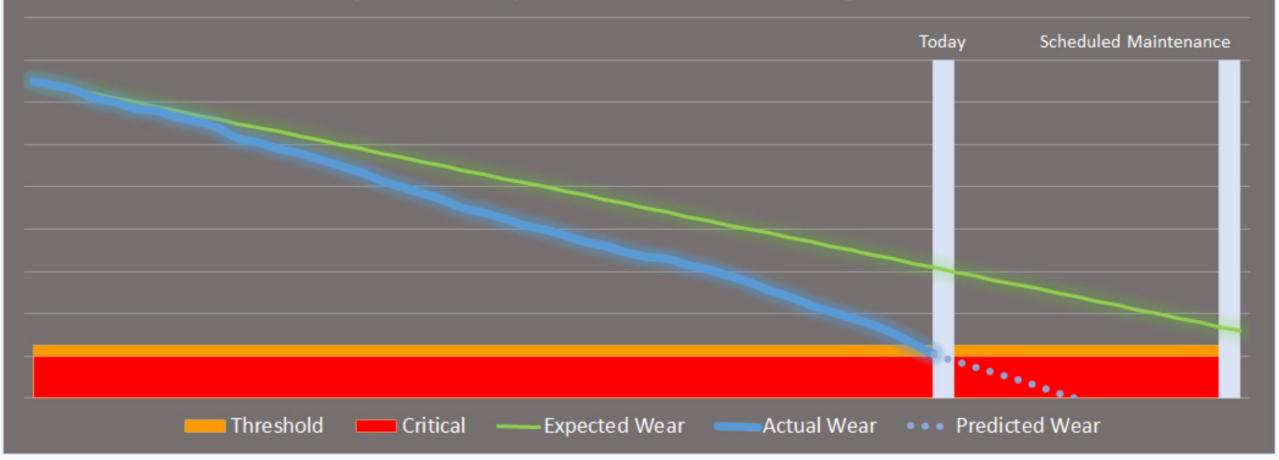

### Primary Fuel Pump - Predicted Remaining Useful Life

\*pwc report 2018 https://www.pwc.be/en/documents/20180926-pdm40-beyond-the-hype-report.pdf