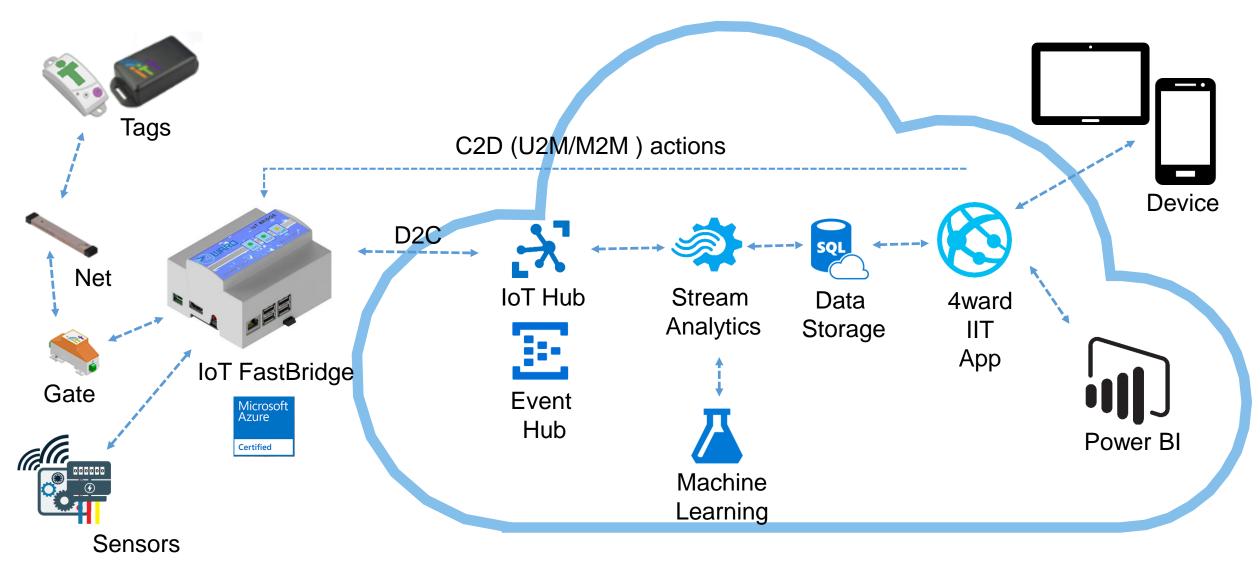

Use cases

·K

Man-down detection

Incident prevention

Manmachine anticollision solutions

Access Control of dangerous areas

detection of dangerous conditions (i.e. CO2)

Localization and monitoring (indooroutdoor) of people, objects and vehicles

Automatic alarms (sent to tags, mobile devices, audio-visual sensors)

### E O S DIGITALENTER PRISE

Certified

Check distance & position from net and other tags

Exchange data (position, speed, height, etc)

+---> Feedback, Action

Microsoft Azure

Certified