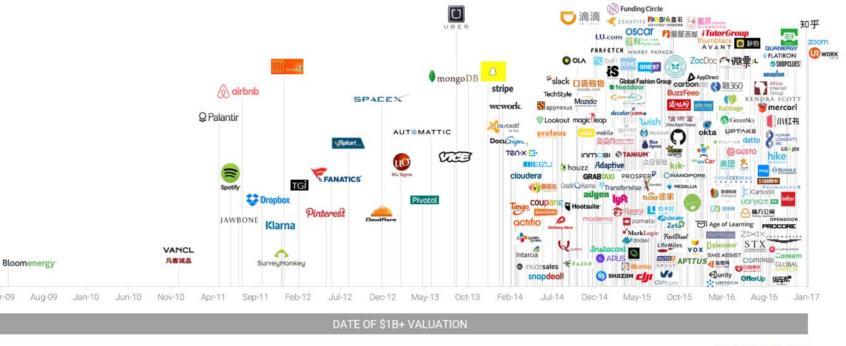

#### THE INCREASINGLY CROWDED UNICORN CLUB: PRIVATE COMPANIES VALUED AT \$1B+ as of 1/31/2017

**CBINSIGHTS** 

*"If you went to bed last night as an industrial company, you're going to wake up this morning as a software and analytics company." Jeff Immelt, GE Chairman and CEO* 