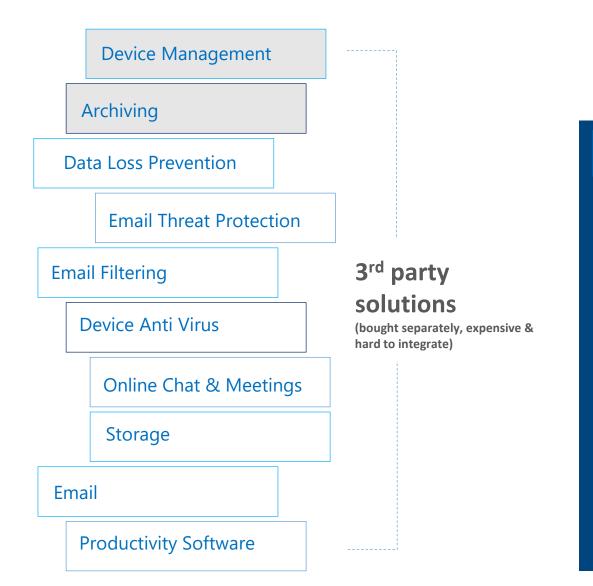

# Soluzione di sicurezza estesa

**Microsoft Intune** 

Safeguard your business

| Setup<br>Microsoft 365 Business                                                                                                  | Step 1<br>Add users                                                | Step 2<br>Protect data & devices                                                                                                                                          |             |
|----------------------------------------------------------------------------------------------------------------------------------|--------------------------------------------------------------------|---------------------------------------------------------------------------------------------------------------------------------------------------------------------------|-------------|
| When a user connects a Windows 10 d                                                                                              | evice to your organization, th<br>atest version of Office installe | e configuration<br>nyll automatically receive the settings you configure below. You<br>for that devices. We recommend that you start with the default<br>array Windows 'D | A           |
| Secure Windows 10 devices<br>Help protect PCs from viruses<br>Antivirus<br>Help protect PCs from web-ba                          | nd other threats using Window                                      | Defender On On                                                                                                                                                            |             |
| Turn off device screen when id<br>Allow users to download apps<br>Allow users to access Cortana<br>Allow users to receive Window | rom Windows Store                                                  | 5 mins                                                                                                                                                                    |             |
| Keep Windows 10 devices up t<br>Restore default settings<br>Install Office on Windows 10 der                                     |                                                                    | ■ <b>•</b>                                                                                                                                                                |             |
| Back Next  Exit and con                                                                                                          | tinue later                                                        |                                                                                                                                                                           | C) Feedback |

#### **Easily** set up devices

Manage users devices and data

Seamlessly integrate security

#### Microsoft 365 – One subscription for Productivity + Security + Device Management

Outlook, Onenote, Access)

Microsoft 365 (all included, seamlessly integrated)