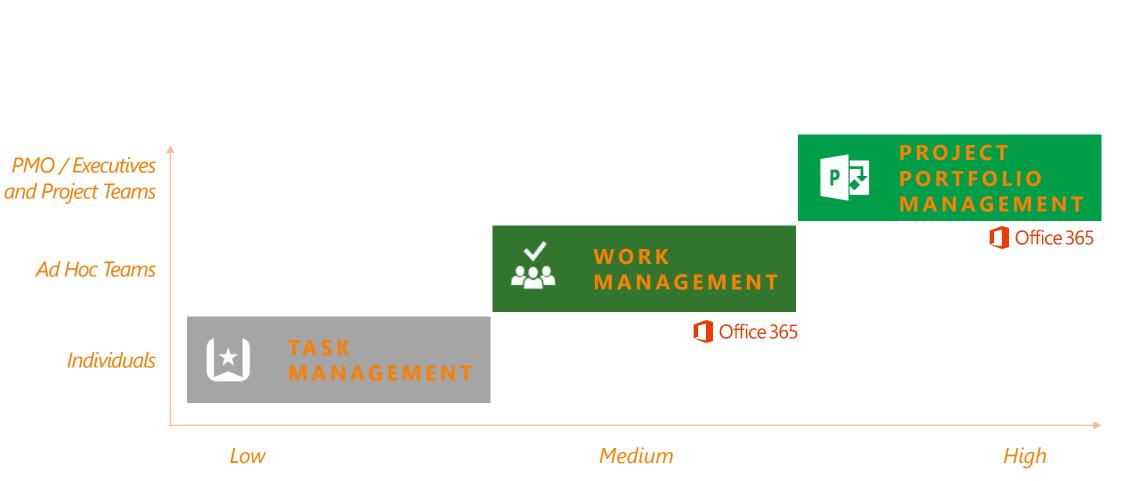

## Microsoft Planner

#### T E A M W O R K O R G A N I Z E D

# FOR EVERY INDIVIDUAL & TEAM

LEVEL OF COMPLEXITY

**My tasks** presents all tasks assigned to you, across all your plans.

f y in m l

Access your plans and task assignment email notifications via any mobile device.