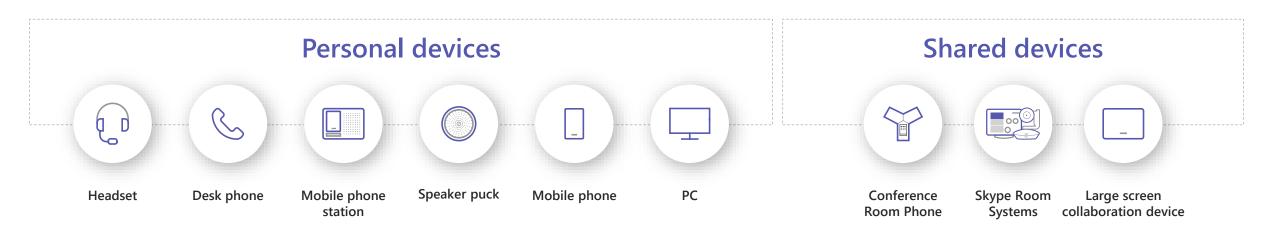

## **Microsoft Teams devices**

#### Access intelligent comms

Smarter and faster ways to connect and collaborate with your <u>devices</u>

#### **Built for purpose**

Devices optimized for your spaces and work styles

Office.com/teamsdevices

#### Work with confidence

Certified devices, with high quality video and audio, enterprise-grade security, and easy set up and management

#### A range of certified devices in every size, for every space and working style