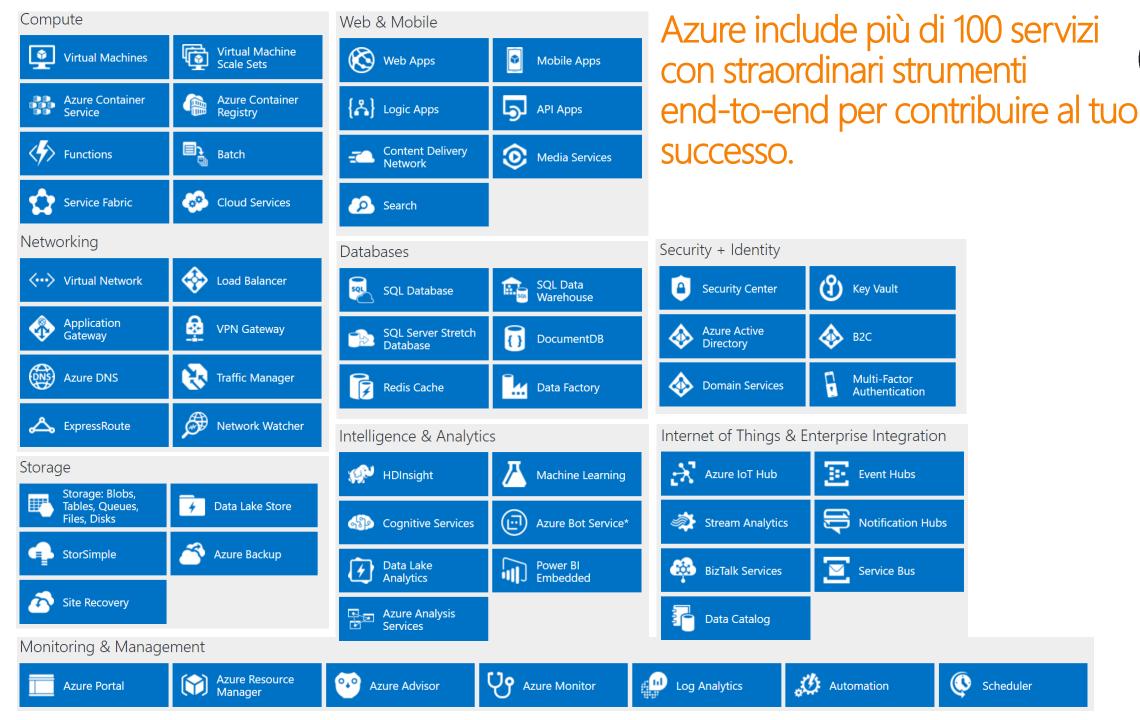

# Microsoft Azure - Sicura, aperta e flessibile E

## Aperta e Flessibile

Consistence experiences across devices

Support for Windows, iOS and Android

Single sign-on to 1,400+ SaaS applications

#### All data, any size, anywhere

Process big data on the platform you choose

Store, access, combine, and analyze data on-premises to cloud, relational & non-relational

#### Extensible app development

Use language, cloud services, and framework you prefer

Collaborate, plan, develop, test, deploy, and monitor apps across environments and devices

#### Flexible infrastructure

(→

Run, manage, and monitor heterogeneous IT environment