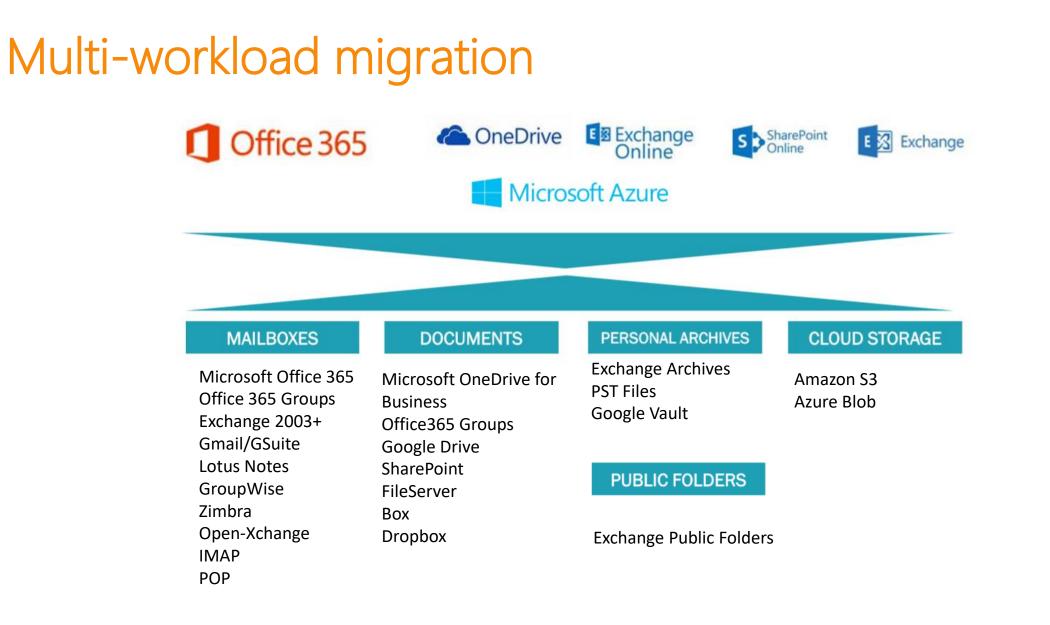

5 Migrations



Deploy the agent through Group Poilcy or mass-email. Watch while the HealthCheck dashboard populates with important readiness data for desktops and infrastructure.

Bring desktops and infrastructure current before the migration begins and eliminate surprises.

| Existing software inventory | Microsoft Solutions            |
|-----------------------------|--------------------------------|
| WebEx or Go-To-Meeting      | Skype for Business             |
| Dropbox, Box                | OneDrive for Business          |
| SalesForce                  | Dynamics CRM                   |
| Old versions of Office      | Office ProPlus                 |
| Old versions of Windows     | Windows 10                     |
| EnterpriseVault / EV.Cloud  | Exchange Online / CloudArchive |







#### **MIGRATION WORKFLOWS**



MIGRATION STRATEGIES

## DeploymentPro for Outlook reconfig



Using DeploymentPro you can manage all desktops directly from your web browser



Configure Show us the desktops to manage and the operations to perform.



Deploy Deploy our light agent to each

desktop using one of several

supported methods.



Monitor Monitor the status of the agents directly from MSPComplete.

Re-create Outlook remotely

- Attach existing PST Files
- Maintain local Outlook settings
- Customize the end-user experience
- Maintain signatures and autocompletes



## Migration of Office 365: The complete process









## **Microsoft Teams**



## Teamwork trends

#### Diverse

5 generations work together

 Team-based and collaborative 80% of employee time is spent collabor