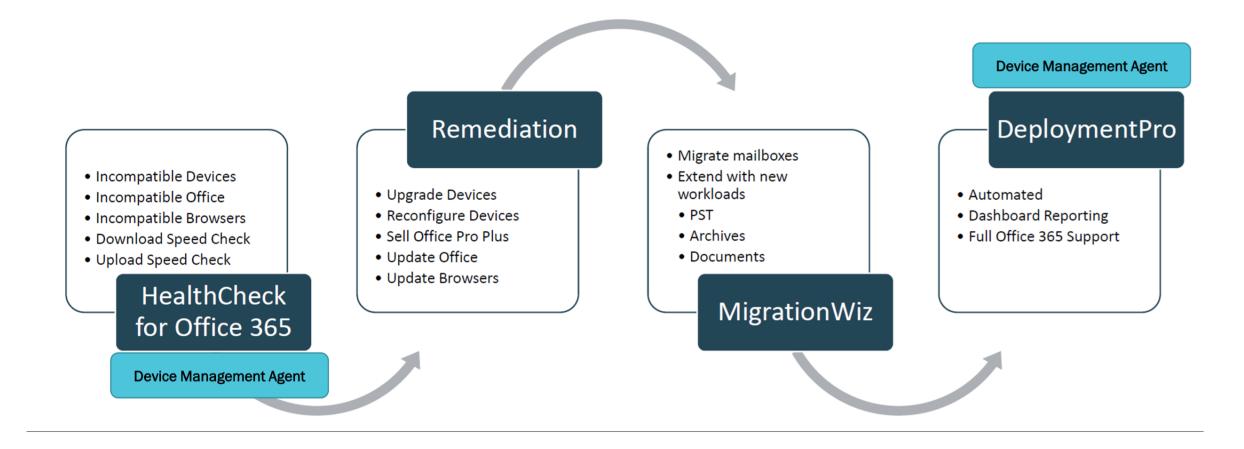

## HealthCheck for Office365

Desktop Incompatibility is a Common Disruption for Office 365 Migrations

Deploy the agent through Group Poilcy or mass-email. Watch while the HealthCheck dashboard populates with important readiness data for desktops and infrastructure.

Bring desktops and infrastructure current before the migration begins and eliminate surprises.

| Existing software inventory | Microsoft Solutions            |
|-----------------------------|--------------------------------|
| WebEx or Go-To-Meeting      | Skype for Business             |
| Dropbox, Box                | OneDrive for Business          |
| SalesForce                  | Dynamics CRM                   |
| Old versions of Office      | Office ProPlus                 |
| Old versions of Windows     | Windows 10                     |
| EnterpriseVault / EV.Cloud  | Exchange Online / CloudArchive |

## DeploymentPro for Outlook reconfig

Using DeploymentPro you can manage all desktops directly from your web browser

Configure Show us the desktops to manage and the operations to perform.

Deploy Deploy our light agent to each

desktop using one of several

supported methods.

Monitor Monitor the status of the agents directly from MSPComplete.

Re-create Outlook remotely

- Attach existing PST Files
- Maintain local Outlook settings
- Customize the end-user experience
- Maintain signatures and autocompletes