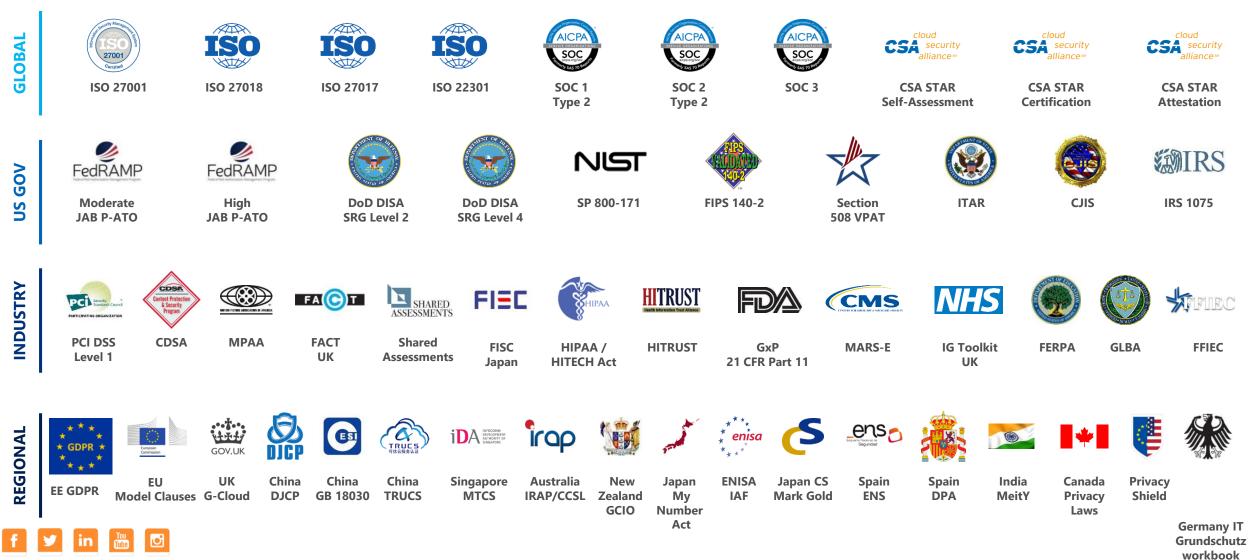

## Affidati al cloud con la conformità più completa del settore

www.eos-solutions.it

Copertura mondiale grazie a una rete globale di data center 36 Regions Worldwide, 24 Generally Available...