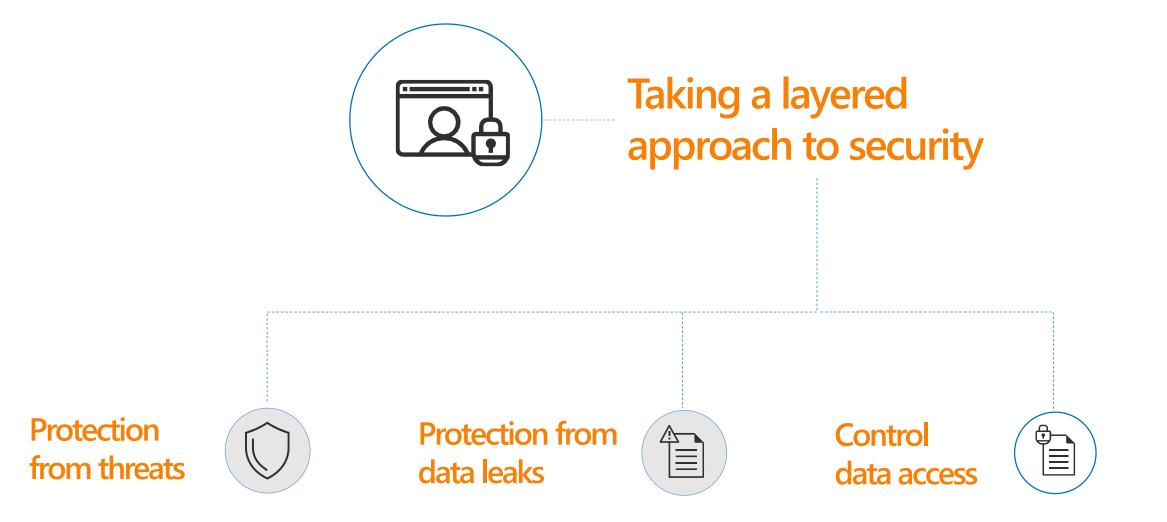

# Soluzione di sicurezza estesa

**Microsoft Intune** 

Safeguard your business

| Setup<br>Microsoft 365 Business                                                                                                  | Step 1<br>Add users                                                | Step 2<br>Protect data & devices                                                                                                                                          |             |
|----------------------------------------------------------------------------------------------------------------------------------|--------------------------------------------------------------------|---------------------------------------------------------------------------------------------------------------------------------------------------------------------------|-------------|
| When a user connects a Windows 10 d                                                                                              | evice to your organization, th<br>atest version of Office installe | e configuration<br>nyll automatically receive the settings you configure below. You<br>for that devices. We recommend that you start with the default<br>array Windows 'D | A           |
| Secure Windows 10 devices<br>Help protect PCs from viruses<br>Antivirus<br>Help protect PCs from web-ba                          | nd other threats using Window                                      | Defender On On                                                                                                                                                            |             |
| Turn off device screen when id<br>Allow users to download apps<br>Allow users to access Cortana<br>Allow users to receive Window | rom Windows Store                                                  | 5 mins                                                                                                                                                                    |             |
| Keep Windows 10 devices up t<br>Restore default settings<br>Install Office on Windows 10 der                                     |                                                                    | ■ <b>•</b>                                                                                                                                                                |             |
| Back Next  Exit and con                                                                                                          | tinue later                                                        |                                                                                                                                                                           | C) Feedback |

#### **Easily** set up devices

Manage users devices and data

Seamlessly integrate security

#### Microsoft 365 – One subscription for Productivity + Security + Device Management

Outlook, Onenote, Access)

Microsoft 365 (all included, seamlessly integrated)