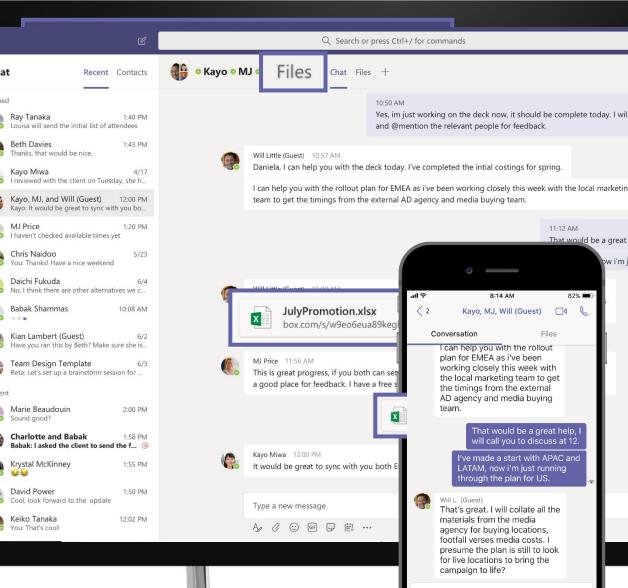

## **Microsoft Teams**

## Microsoft Teams

#### The hub for teamwork in Microsoft 365

Communicate through chat, meetings & calls

- - Collaborate with deeply integrated Office 365 apps

Customize & extend with 3rd party apps, processes, and devices