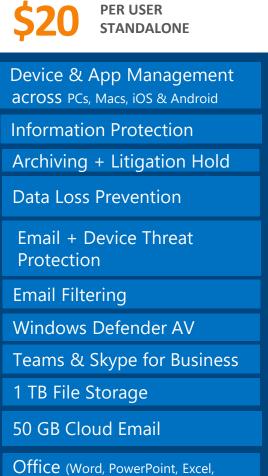

#### Microsoft 365 – One subscription for Productivity + Security + Device Management

Outlook, Onenote, Access)

Microsoft 365 (all included, seamlessly integrated)