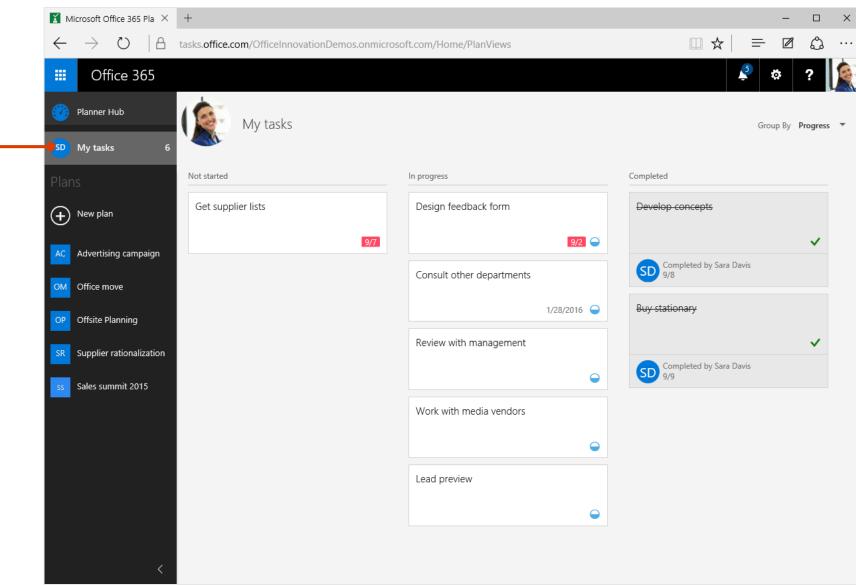

# FOR EVERY INDIVIDUAL & TEAM

LEVEL OF COMPLEXITY

**My tasks** presents all tasks assigned to you, across all your plans.

f y in m l

Access your plans and task assignment email notifications via any mobile device.