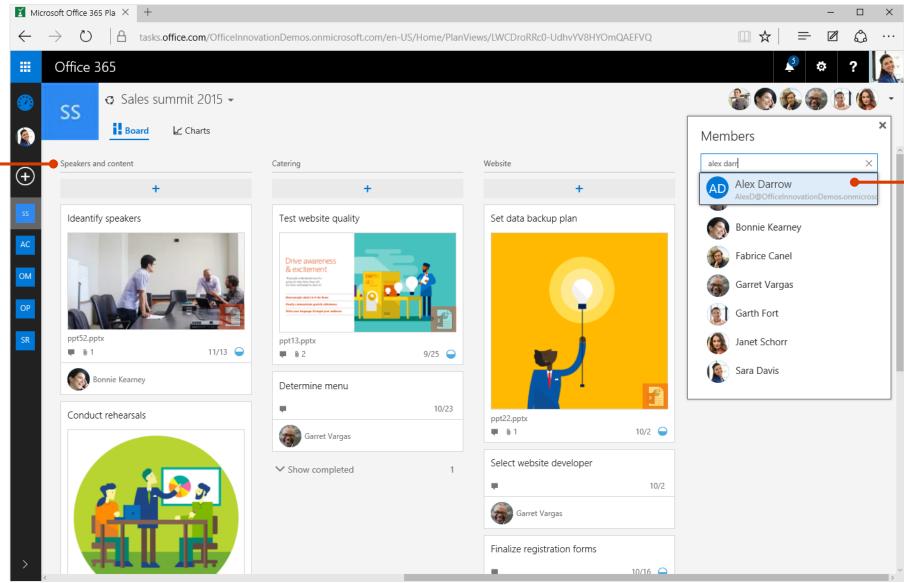

# FOR EVERY INDIVIDUAL & TEAM

LEVEL OF COMPLEXITY

Launch Planner by simply clicking on the Planner

tile in Office 365 App

switcher

**My tasks** presents all tasks assigned to you, across all your plans.

A KUMAVISION GROUP COMPANY

organized.

The **Board** view shows all of a plan's

tasks, in columns, to help keep things

the next task.

Add new members

in a few simple

clicks.

Sort tasks into **buckets** to help break things up into departments, phases, or whatever makes the most sense.

Group tasks by buckets, assignments, or progress for different views of your plan.

In the **Board** view,

when grouped by **Progress**, drag

tasks between the columns to change

status.

Assign a task to

someone by simply dragging their profile picture from the

top right onto

the task.

Access your plans and task assignment email notifications via any mobile device.