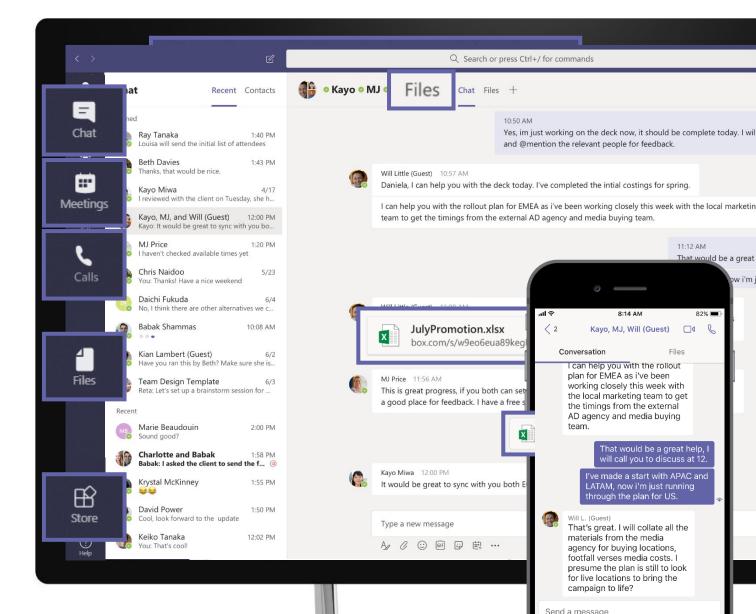

#### Microsoft Teams

# The hub for teamwork in Microsoft 365

Communicate through chat, meetings & calls

**Collaborate**with deeply integrated Office 365 apps

Customize & extend with 3rd party apps, processes, and devices

Work with confidence enterprise level security, compliance, and manageability

### Communicate through chat

Communicate across geographies, languages and organizations

Share information in an open and transparent way with threaded, persistent channel discussions

Stay in sync with 1:1 or group chats

#### Collaborate with integrated Office 365 apps

Quick access to the apps you love

Access your files along with related chats and apps in one consolidated workspace

Share and co-author Office and other files within the app