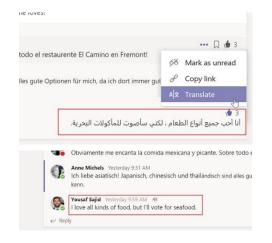

### Communicate through chat

Communicate across geographies, languages and organizations

Share information in an open and transparent way with threaded, persistent channel discussions

Stay in sync with 1:1 or group chats

Communicate across geographies, languages, and organizations with guest access, federation, and translation

Humanize the workplace with gifs, stickers, emojis

Available across mobile, desktop, browser, and a wide range of devices, from headsets to Surface Hub to meeting room devices