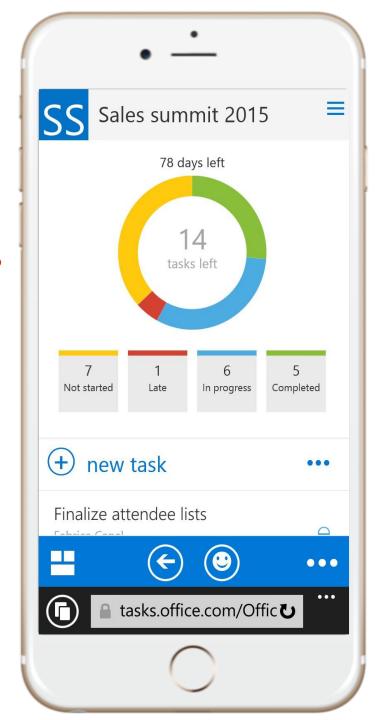

#### MICROSOFT PLANNER OVERVIEW

# FOR EVERY INDIVIDUAL & TEAM

LEVEL OF COMPLEXITY

Launch Planner by simply clicking on the Planner

tile in Office 365 App

switcher

**My tasks** presents all tasks assigned to you, across all your plans.

A KUMAVISION GROUP COMPANY

organized.

The **Board** view shows all of a plan's

tasks, in columns, to help keep things

the next task.

Add new members

in a few simple

clicks.

Sort tasks into **buckets** to help break things up into departments, phases, or whatever makes the most sense.

Group tasks by buckets, assignments, or progress for different views of your plan.

In the **Board** view,

when grouped by **Progress**, drag

tasks between the columns to change

status.

Assign a task to

someone by simply dragging their profile picture from the

top right onto

the task.

Access your plans and task assignment email notifications via any mobile device.