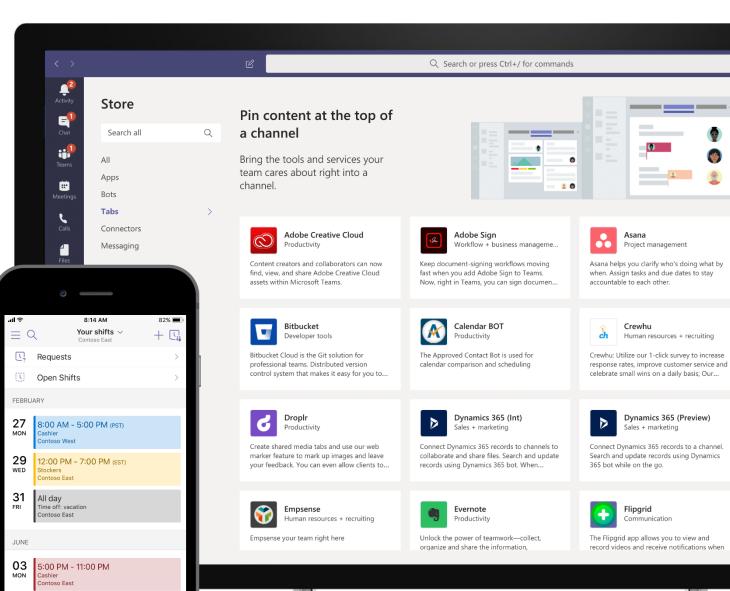

#### Customize and extend

Personalize your workspace to include the apps and services you love

Customize your channels by pinning important files, apps, or dashboard for easy reference

Add 3rd-party services so the team can quickly access information when needed

Integrate workflows to simplify processes and accelerate decision-making

Build integrations to existing business apps with the Teams developer platform

Empower Firstline Workers with tools to succeed every day, including schedule management