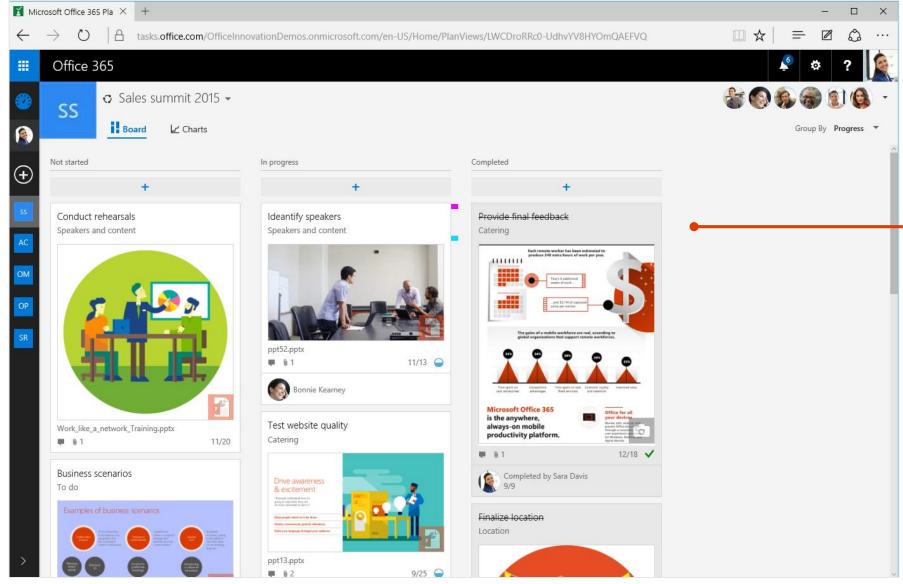

Group tasks by buckets, assignments, or progress for different views of your plan.

In the **Board** view,

when grouped by **Progress**, drag

tasks between the columns to change

status.

Assign a task to

someone by simply dragging their profile picture from the