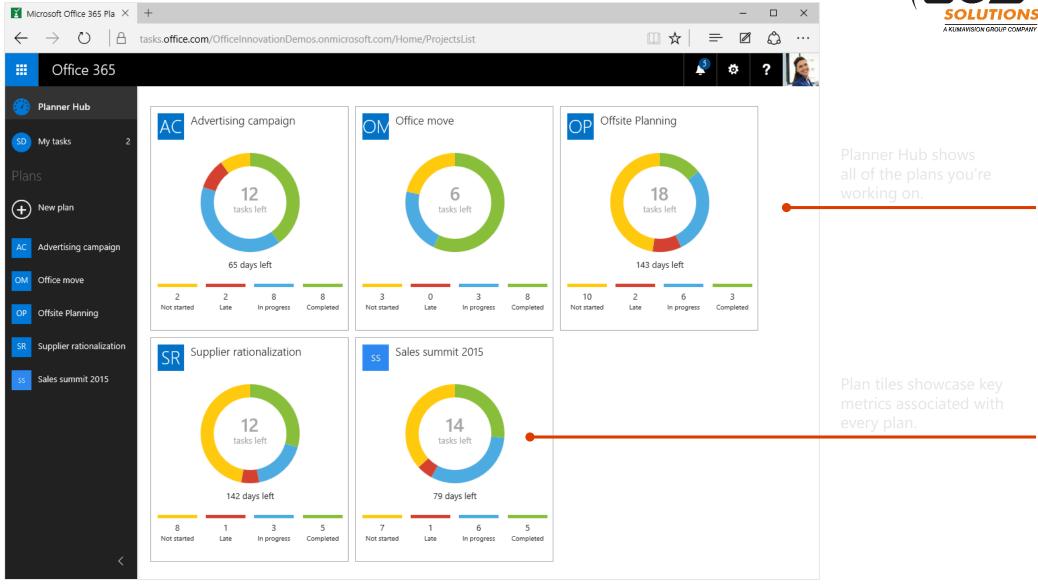

# FOR EVERY INDIVIDUAL & TEAM

LEVEL OF COMPLEXITY

Launch Planner by simply clicking on the Planner

tile in Office 365 App

switcher

**My tasks** presents all tasks assigned to you, across all your plans.

A KUMAVISION GROUP COMPANY