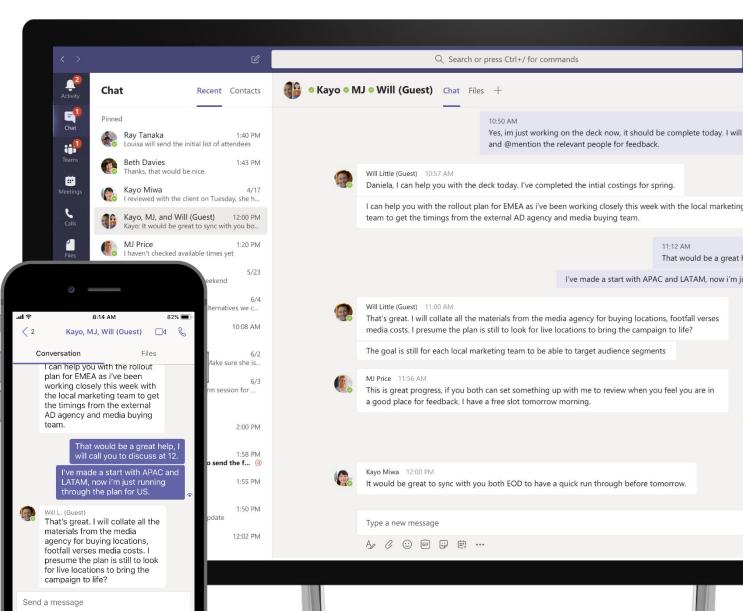

#### Microsoft Teams

# The hub for teamwork in Microsoft 365

Communicate through chat, meetings & calls

**Collaborate**with deeply integrated Office 365 apps

Customize & extend with 3rd party apps, processes, and devices

Work with confidence enterprise level security, compliance, and manageability

### Communicate through chat

Communicate across geographies, languages and organizations

Share information in an open and transparent way with threaded, persistent channel discussions

Stay in sync with 1:1 or group chats

Communicate across geographies, languages, and organizations with guest access, federation, and translation

Humanize the workplace with gifs, stickers, emojis

Available across mobile, desktop, browser, and a wide range of devices, from headsets to Surface Hub to meeting room devices