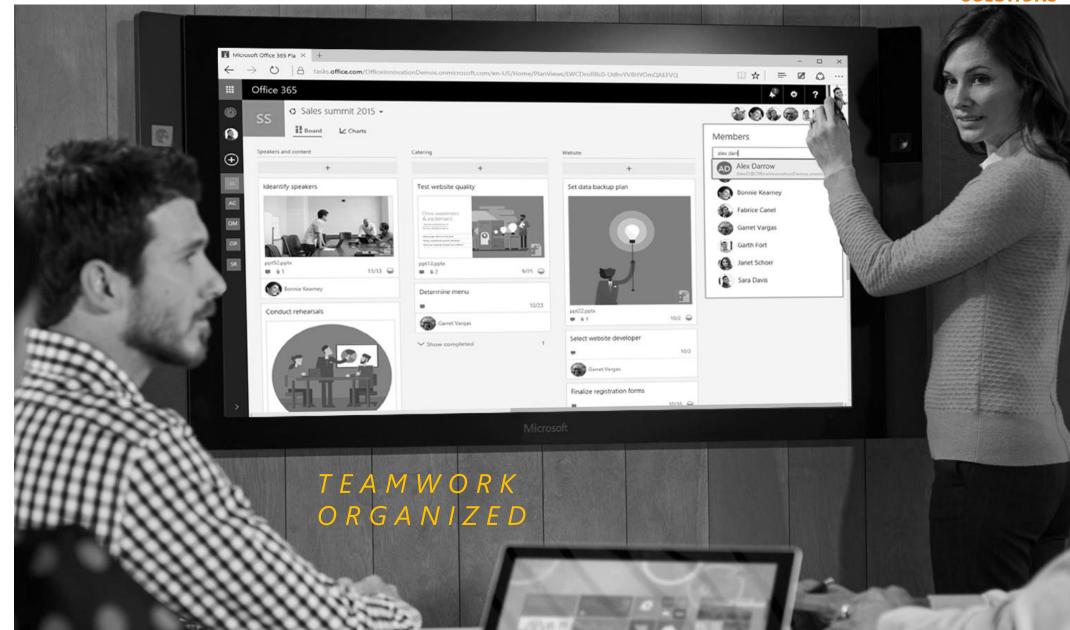

#### MICROSOFT PLANNER OVERVIEW

# FOR EVERY INDIVIDUAL & TEAM

LEVEL OF COMPLEXITY

Launch Planner by simply clicking on the Planner

tile in Office 365 App

switcher

**My tasks** presents all tasks assigned to you, across all your plans.

A KUMAVISION GROUP COMPANY

organized.

The **Board** view shows all of a plan's

tasks, in columns, to help keep things

the next task.

Add new members

in a few simple

clicks.

Sort tasks into **buckets** to help break things up into departments, phases, or whatever makes the most sense.

Group tasks by buckets, assignments, or progress for different views of your plan.

In the **Board** view,

when grouped by **Progress**, drag

tasks between the columns to change

status.

Assign a task to

someone by simply dragging their profile picture from the

top right onto

the task.

Access your plans and task assignment email notifications via any mobile device.