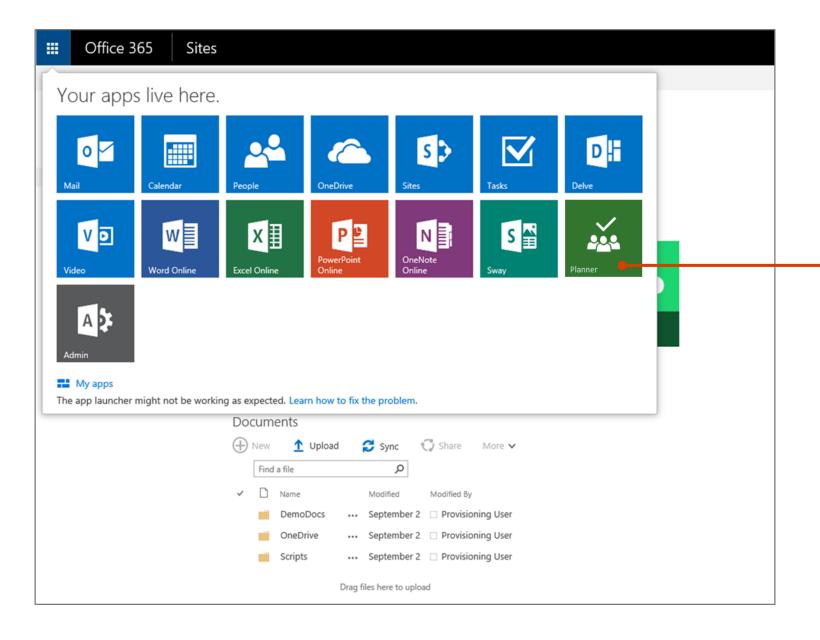

# FOR EVERY INDIVIDUAL & TEAM

LEVEL OF COMPLEXITY

Launch Planner by simply clicking on the Planner

tile in Office 365 App

switcher

**My tasks** presents all tasks assigned to you, across all your plans.

A KUMAVISION GROUP COMPANY