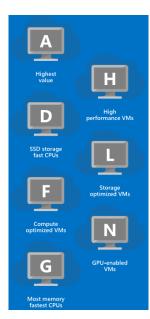

### Un sistema performante

Scegli la tipologia e la quantità di risorse da dedicare ai tuoi servizi come ad es.:

- virtual machine
- database
- storage

Scalare il tuo sistema per aumentare o diminuire le risorse dedicate è facile e veloce.