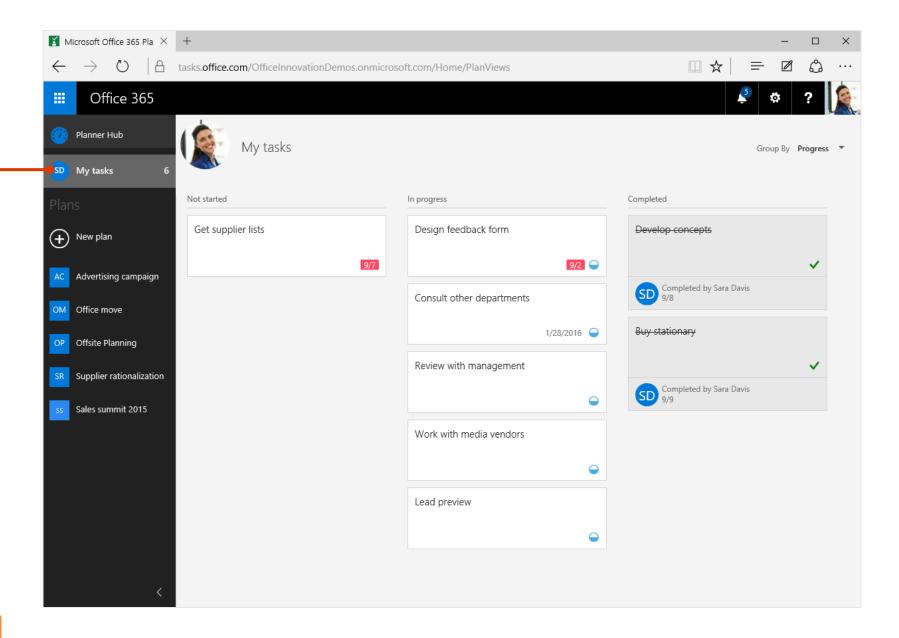

# FOR EVERY INDIVIDUAL & TEAM

LEVEL OF COMPLEXITY

Launch Planner by simply clicking on the Planner

tile in Office 365 App

switcher

**My tasks** presents all tasks assigned to you, across all your plans.

A KUMAVISION GROUP COMPANY