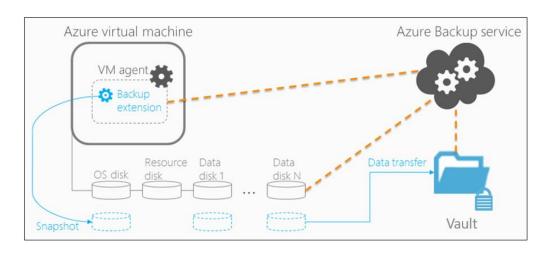

# Le soluzioni di backup

#### Database backup

Il backup del database SQL utilizza un servizio BLOB storage di Azure con possibilità di georidondanza

#### Virtual machine

Il backup delle virtual machine viene eseguito con un servizio di backup Azure con georidondanza utilizzando un agent