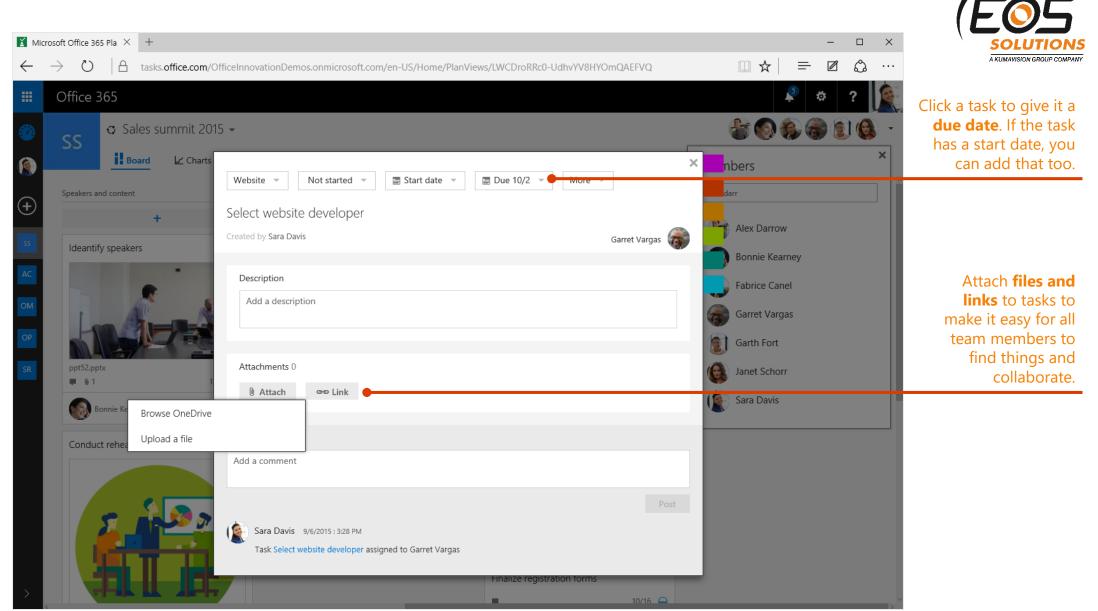

organized.

The **Board** view shows all of a plan's

tasks, in columns, to help keep things

the next task.

Add new members

in a few simple

clicks.

Sort tasks into **buckets** to help break things up into departments, phases, or whatever makes the most sense.

Group tasks by buckets, assignments, or progress for different views of your plan.

In the **Board** view,

when grouped by **Progress**, drag

tasks between the columns to change

status.

Assign a task to

someone by simply dragging their profile picture from the