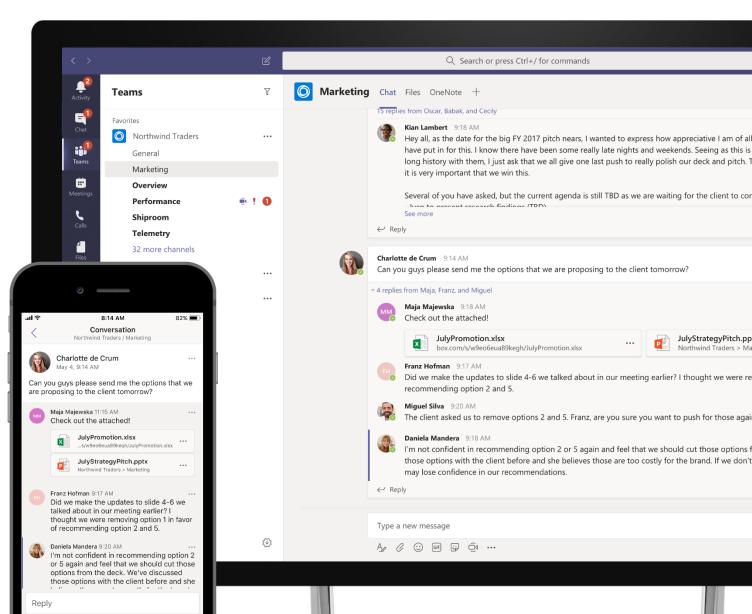

### Communicate through chat

Communicate across geographies, languages and organizations

Share information in an open and transparent way with threaded, persistent channel discussions

Stay in sync with 1:1 or group chats

Communicate across geographies, languages, and organizations with guest access, federation, and translation

Humanize the workplace with gifs, stickers, emojis

Available across mobile, desktop, browser, and a wide range of devices, from headsets to Surface Hub to meeting room devices