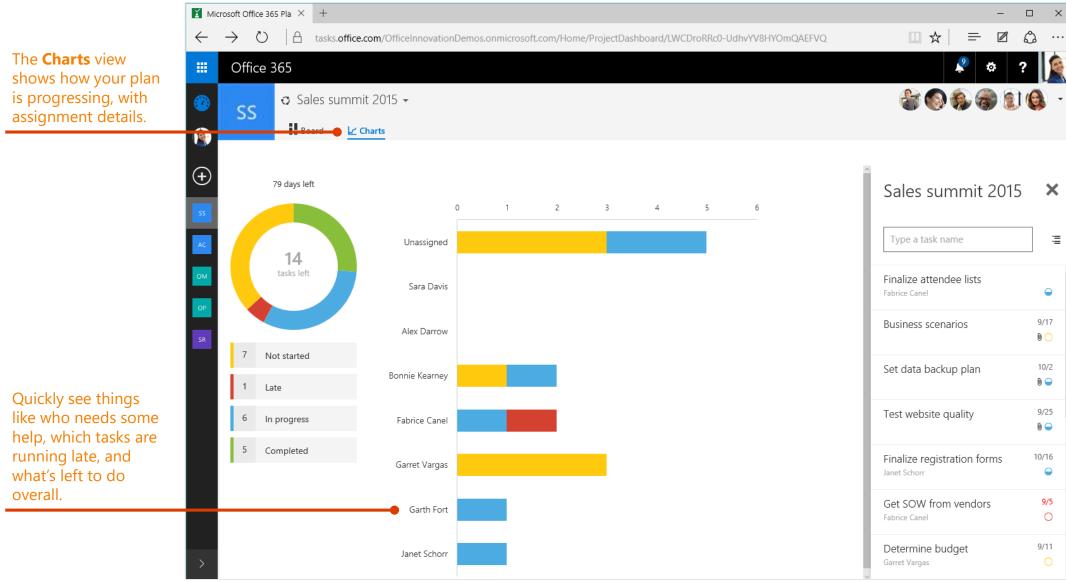

Group tasks by buckets, assignments, or progress for different views of your plan.

In the **Board** view,

when grouped by **Progress**, drag

tasks between the columns to change

status.

Assign a task to

someone by simply dragging their profile picture from the

top right onto

the task.

Access your plans and task assignment email notifications via any mobile device.