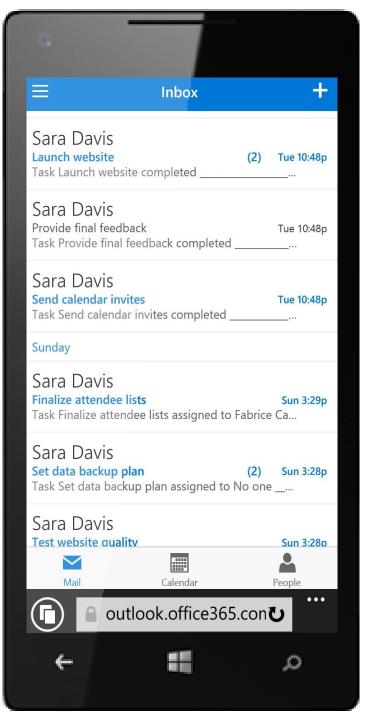

top right onto

the task.

Access your plans and task assignment email notifications via any mobile device.