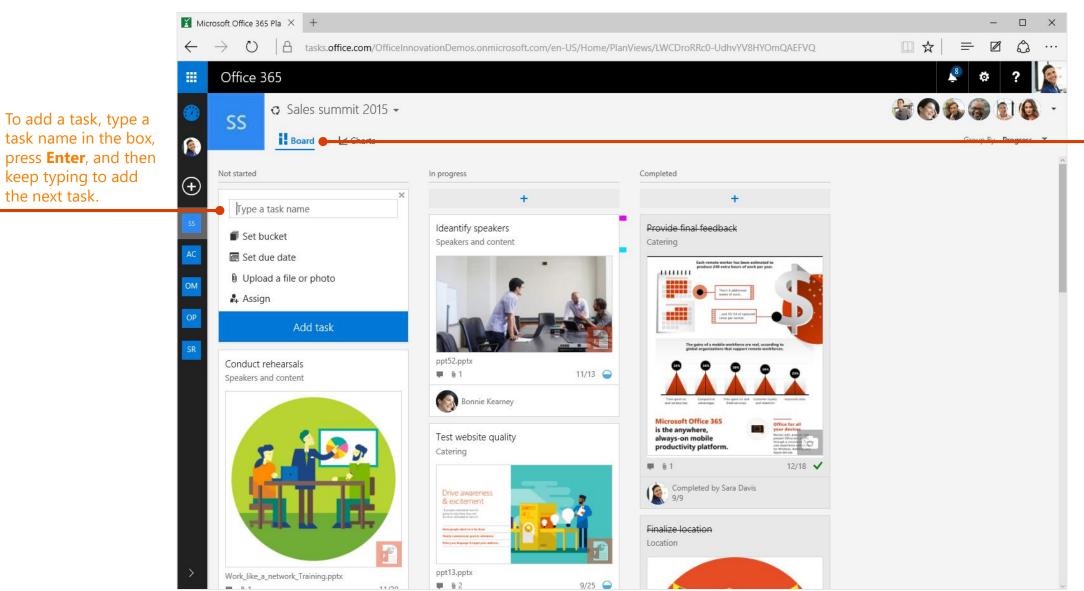

organized.

The **Board** view shows all of a plan's

tasks, in columns, to help keep things

the next task.

Add new members

in a few simple

clicks.

Sort tasks into **buckets** to help break things up into departments, phases, or whatever makes the most sense.

Group tasks by buckets, assignments, or progress for different views of your plan.

In the **Board** view,

when grouped by **Progress**, drag

tasks between the columns to change

status.

Assign a task to

someone by simply dragging their profile picture from the