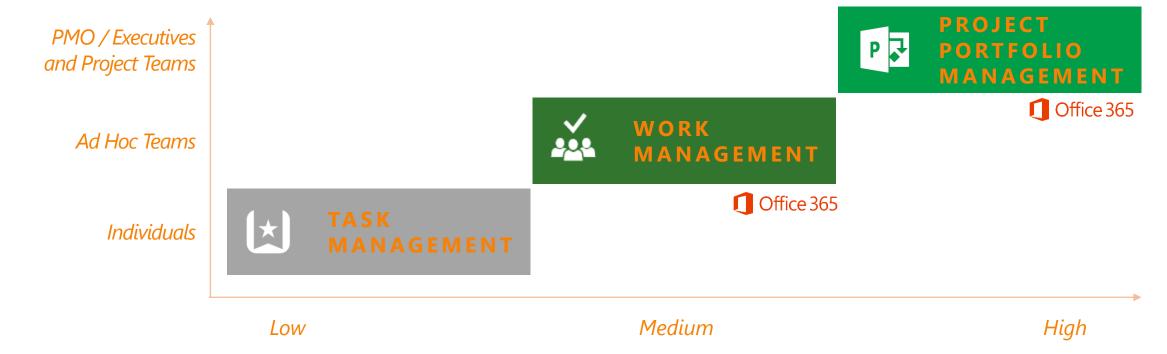

# FOR EVERY INDIVIDUAL & TEAM

LEVEL OF COMPLEXITY

Launch Planner by simply clicking on the Planner

tile in Office 365 App

switcher

**My tasks** presents all tasks assigned to you, across all your plans.

A KUMAVISION GROUP COMPANY