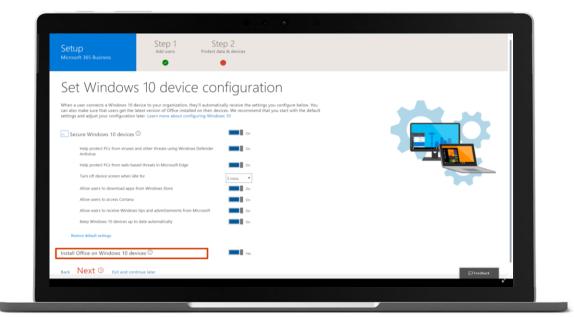

# Microsoft 365 Business

Securely run and grow your business

# Simplified for you

Easily setup and manage your users, devices and data, giving you more time to focus on your business.

Easily set up devices

Manage users devices and data

Seamlessly integrate security