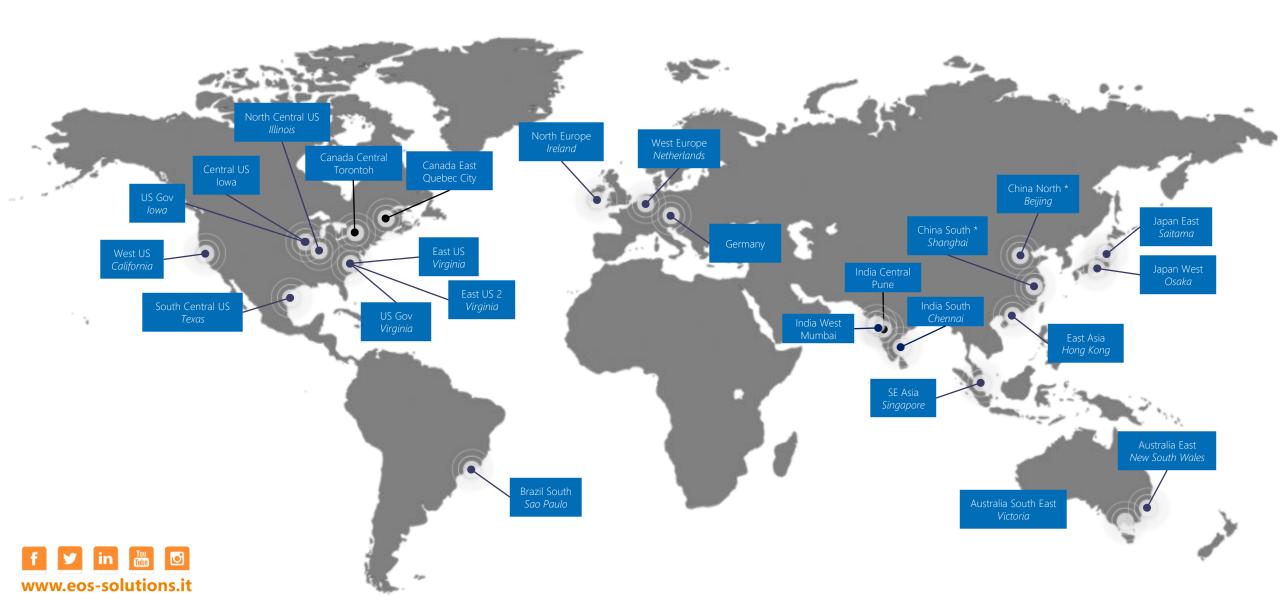

# Copertura mondiale grazie a una rete globale di data center 36 Regions Worldwide, 24 Generally Available...