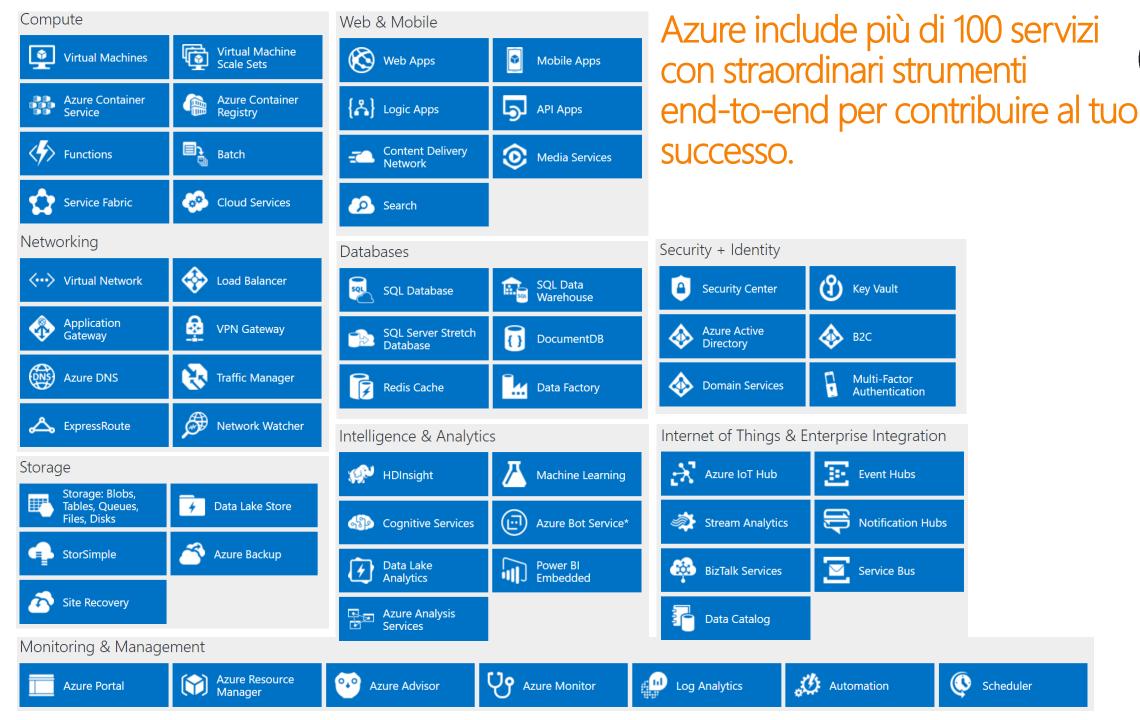

#### Aperta e Flessibile

Consistence experiences across devices

> Support for Windows, iOS and Android

Single sign-on to 1,400+ SaaS applications

All data, any size, anywhere

> Process big data on the platform you choose

Store, access, combine, and analyze data on-premises to cloud, relational & non-relational Extensible app development

> Use language, cloud services, and framework you prefer

Collaborate, plan, develop, test, deploy, and monitor apps across environments and devices

Flexible infrastructure

> Run, manage, and monitor heterogeneous

IT environment