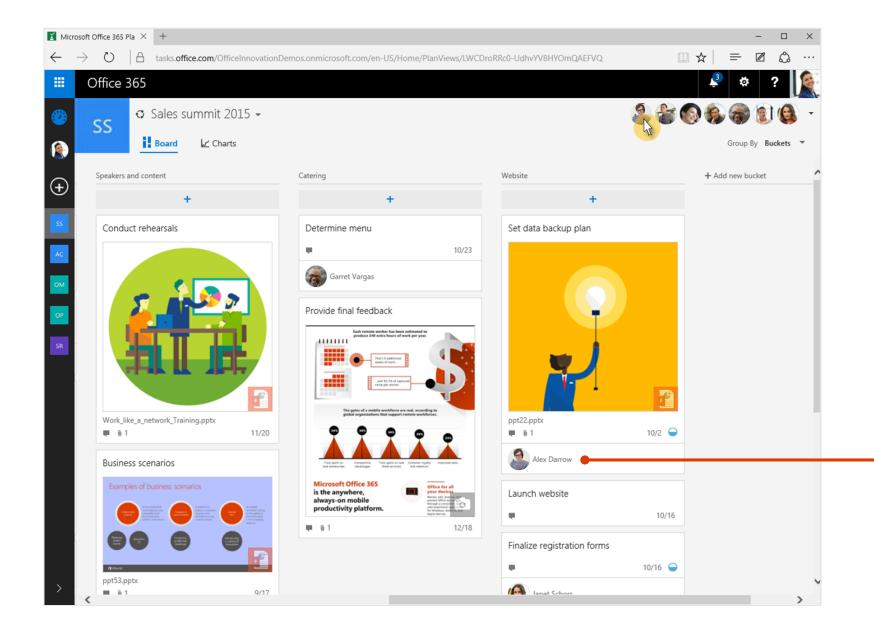

# FOR EVERY INDIVIDUAL & TEAM

LEVEL OF COMPLEXITY

Launch Planner by simply clicking on the Planner

tile in Office 365 App

switcher

**My tasks** presents all tasks assigned to you, across all your plans.

A KUMAVISION GROUP COMPANY

organized.

The **Board** view shows all of a plan's

tasks, in columns, to help keep things

the next task.

Add new members

in a few simple

clicks.

Sort tasks into **buckets** to help break things up into departments, phases, or whatever makes the most sense.

Group tasks by buckets, assignments, or progress for different views of your plan.

In the **Board** view,

when grouped by **Progress**, drag

tasks between the columns to change

status.

Assign a task to

someone by simply dragging their profile picture from the

top right onto

the task.

Access your plans and task assignment email notifications via any mobile device.