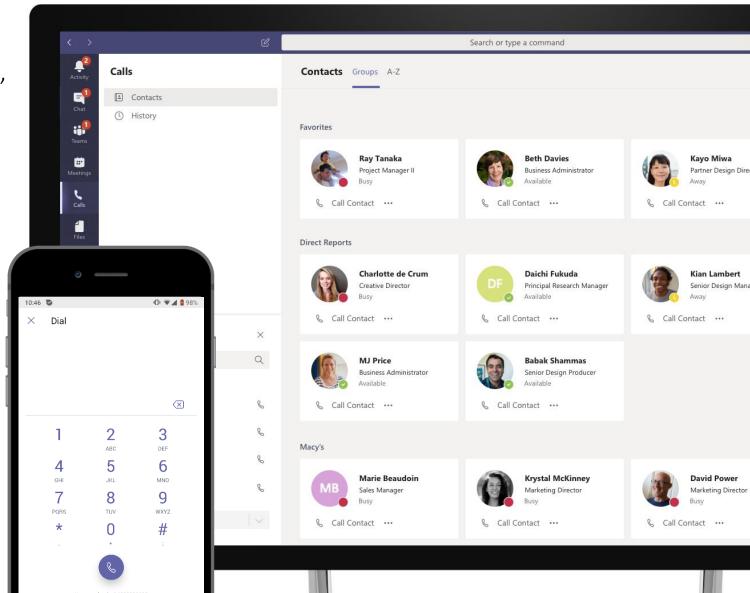

# Communicate through calling

Connect with anyone through Phone System, Calling Plans, or Direct Routing

Provide software, service and phone lines for each user with Microsoft Calling Plans

Keep your voice trunks and configure as needed with Microsoft Direct Routing

Leverage key calling features, including consultative transfer, voicemail, delegation, Auto Attendant, & call quality reporting

Future support for Call Park, Group Call Pickup, Shared Line Appearance, & Location-Based Routing