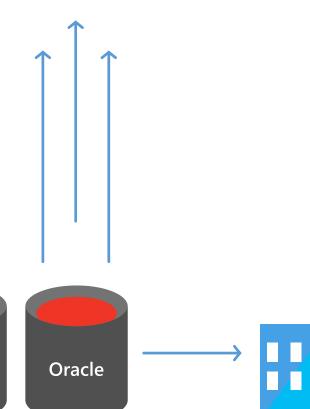

# Database migration

- Maximize current on-premises investments, while enabling new cutting-edge experiences
- Migrate on-premises databases—SQL Server, PostgreSQL, MySQL, MongoDB, Cassandra, Oracle
- Fully automated lift and shift to the cloud

Azure Database Migration Service

SQL Server

**OSS** Databases

NoSQL Databases

Oracle

2013

2017