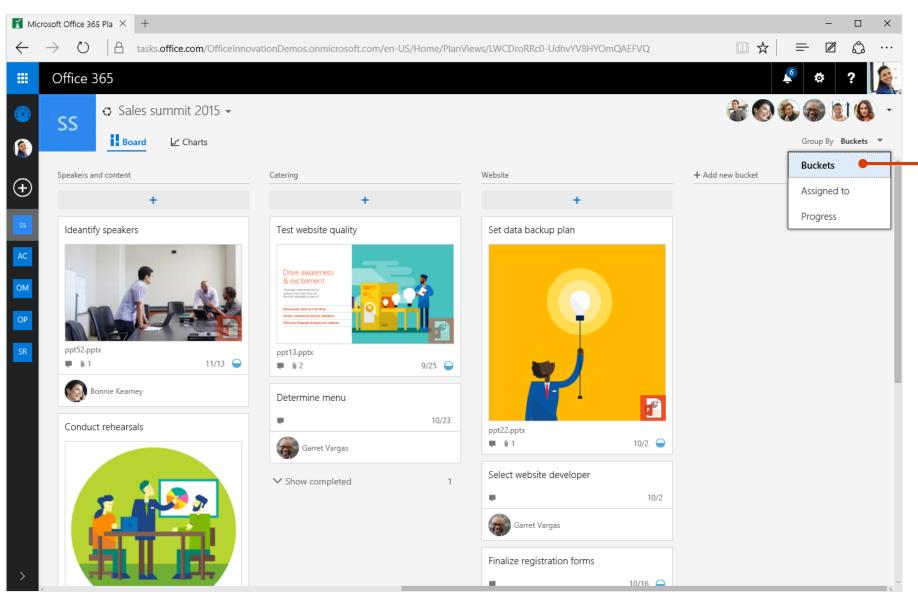

organized.

The **Board** view shows all of a plan's

tasks, in columns, to help keep things

the next task.

Add new members

in a few simple

clicks.

Sort tasks into **buckets** to help break things up into departments, phases, or whatever makes the most sense.

Group tasks by buckets, assignments, or progress for different views of your plan.

In the **Board** view,

when grouped by **Progress**, drag

tasks between the columns to change

status.

Assign a task to

someone by simply dragging their profile picture from the