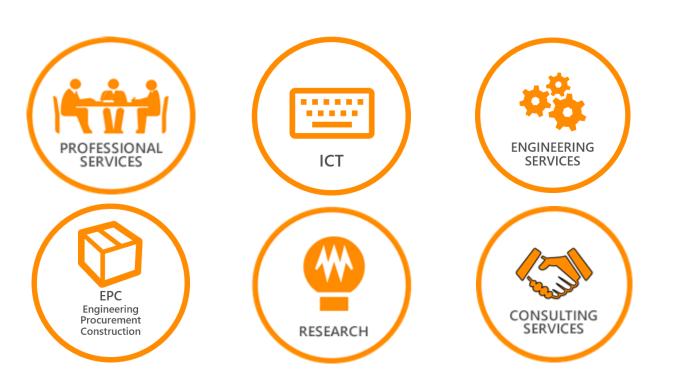

### Microsoft Dynamics NAV

# PSA:

the vertical ERP solution for professional services, certified for Microsoft Dynamics NAV







PSA IS THE INTEGRATED VERTICAL SOLUTION FOR COMPANIES WORKING ON PROJECTS. IT IS ADDRESSED TO COMPANIES WHICH MAKE PROJECTS, PRODUCE AND SUPPLY MAKE-TO-ORDER PRODUCTS AND SERVICES WITH THE AIM TO SATISFY ALL THE CUSTOMER SPECIFIC NEEDS.

PSA combines the flexible use of standard functionalities of Microsoft Dynamics NAV THE BASICS with specific requirements of Project Management. It represents a help for commercial management, for project Agile scheduling and accounting. International Integrated Microsoft Dynamics Office 365 One Microsoft Power BI S > SharePoint L > Lync

#### **TARGET INDUSTRIES:**



#### **FEATURES OVERVIEW**

In order to allow the optimal job management during the following 3 phases - planning, execution and monitoring - PSA offers a series of functionalities, such as:

#### **PLAN**

#### Job types and models

Work Breakdown Structure

**Budgeting** 

Integrated attachment management

Sales link

Resource and material management

Resource skill management

Capacity Requirement Planning

#### **EXECUTE**

## SAL and WBS historicizing

Project timesheets and expense account

Project invoicing management (Milestones, TurnKey, T&M)

### **MONITOR**

Cost Breakdown
Structure

**SAL** calculation (WIP)

Multidimensional analysis

**Power BI integration**